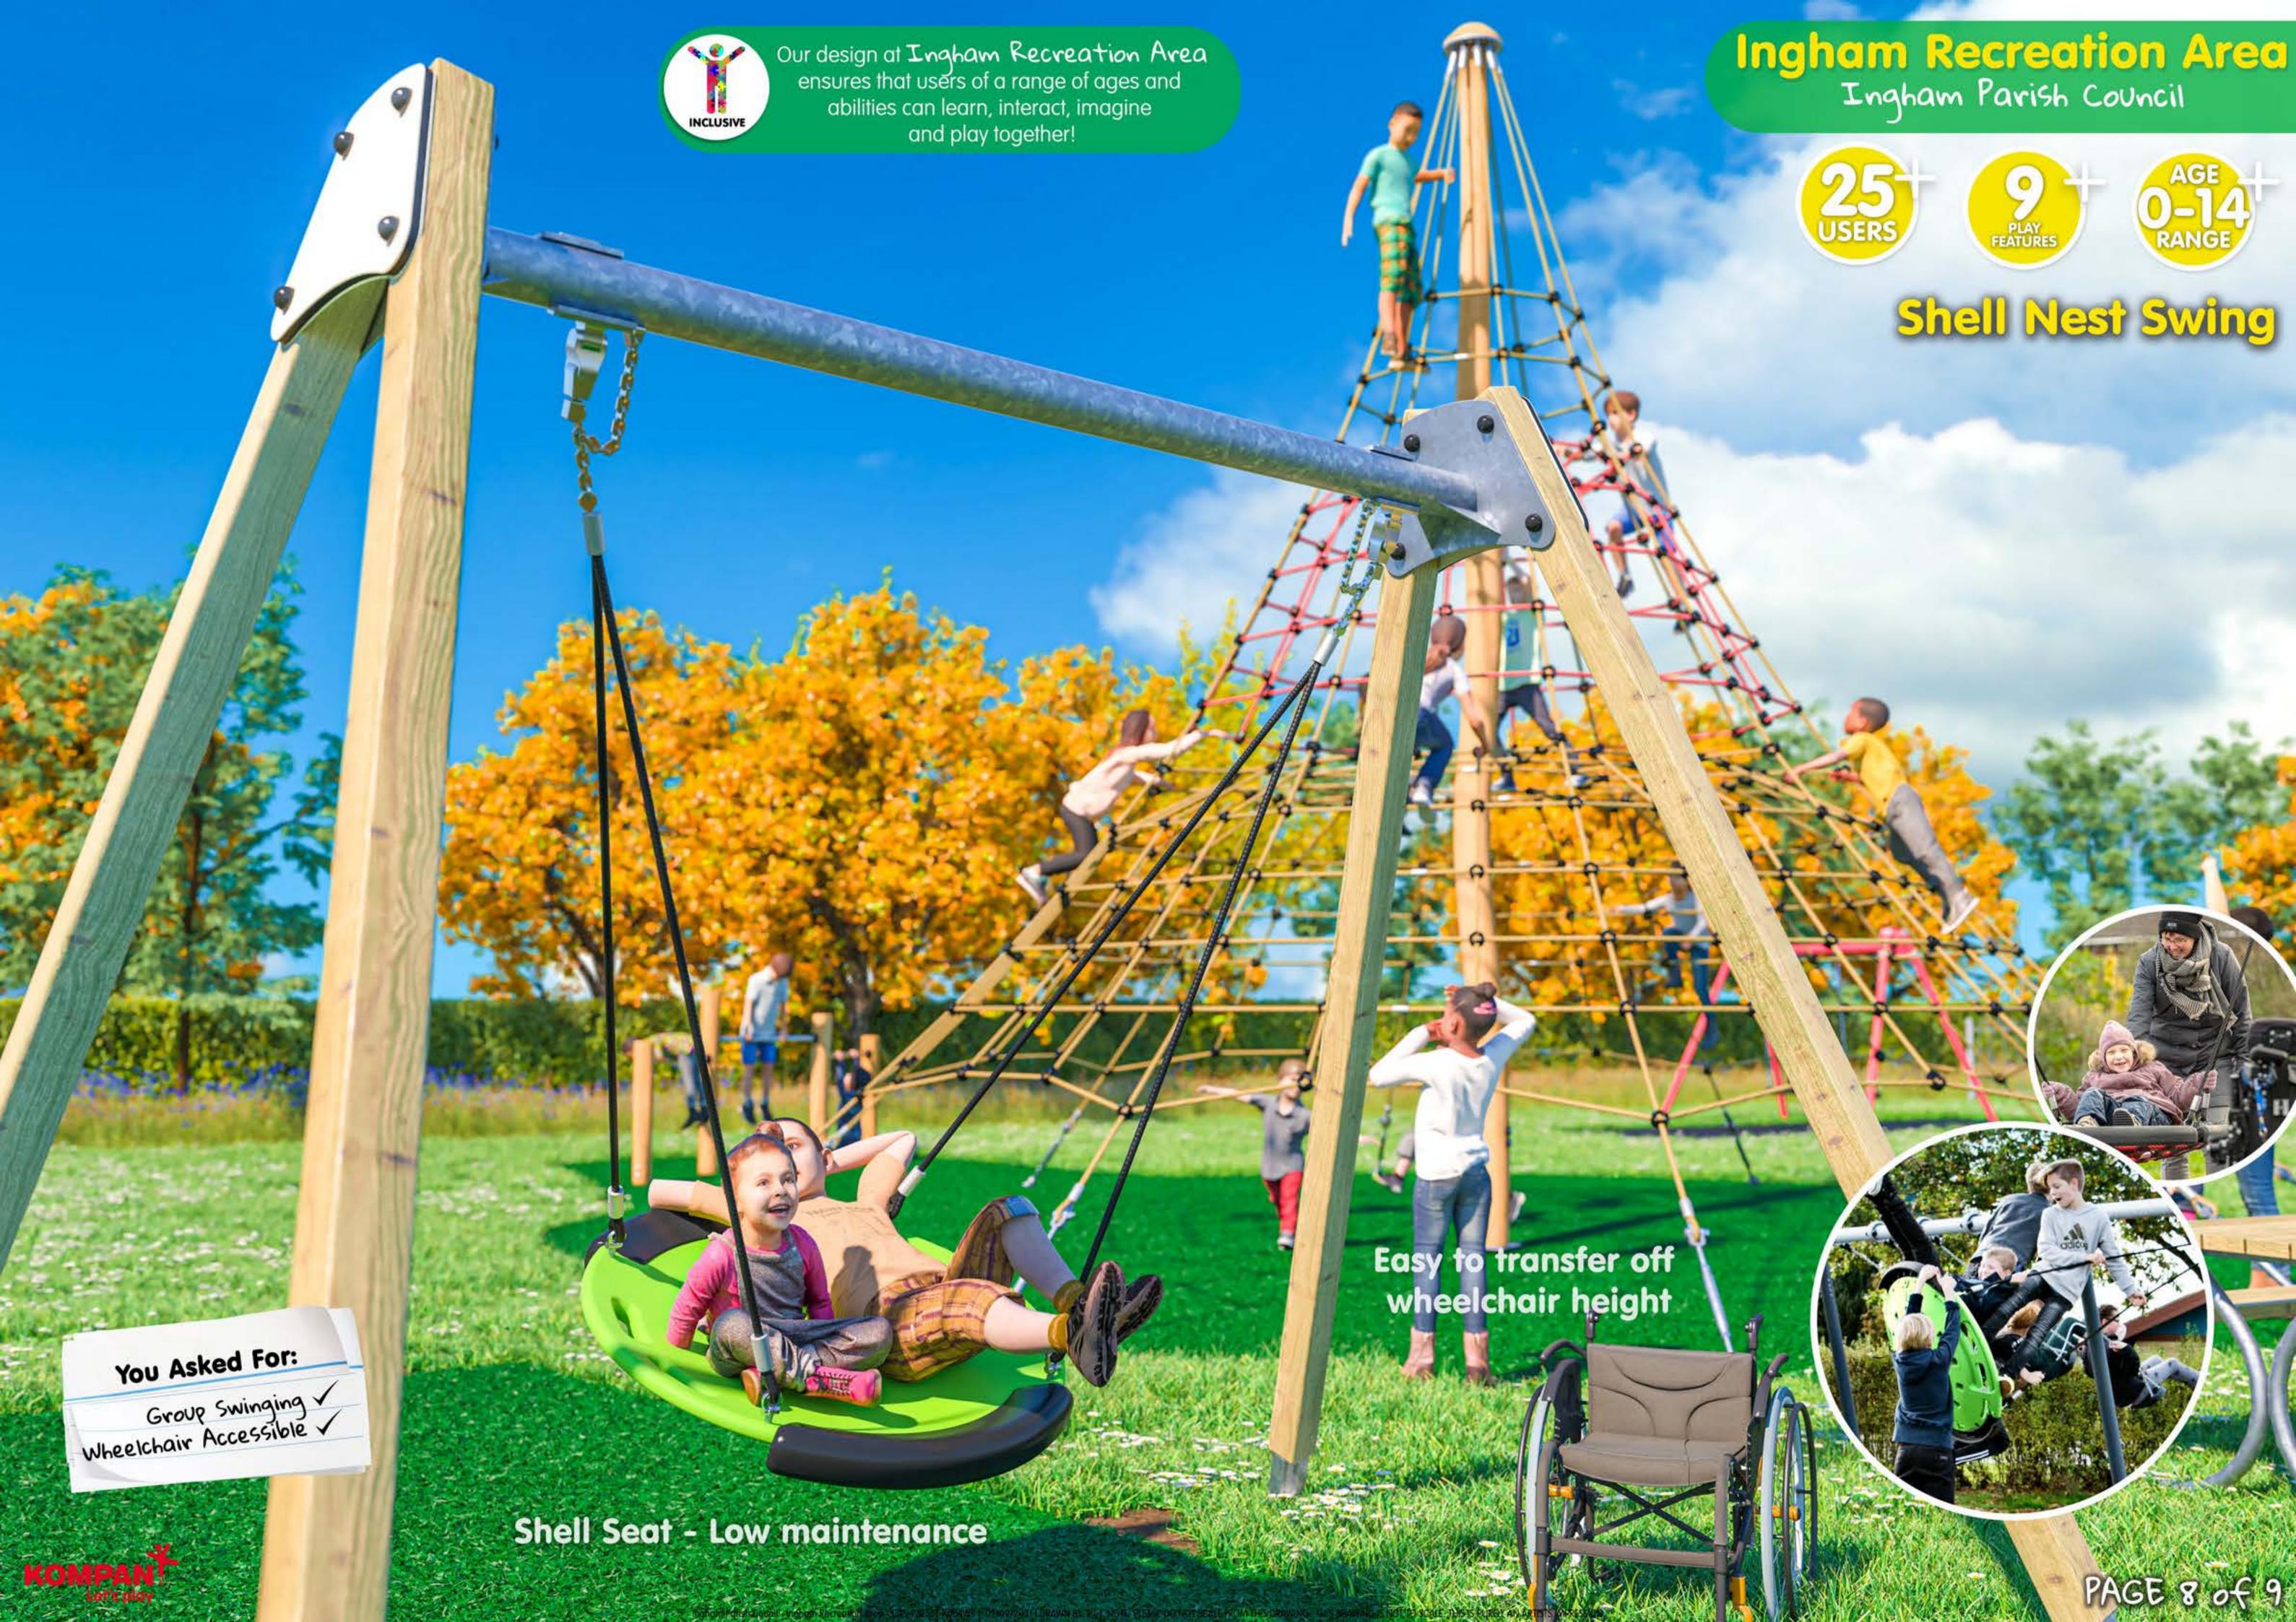

## Ingham Recreation Area Ingham Parish Council Existing Picnic Tables relocated by client Existing Gazebo **Product Key** Relocated existing Double Cradle Swing with You & Me Swing springers x2 Spinner Bowl - Lime Green Water Lilies 4 Way Springer 4 Inclusive Roundabout 6 Four Tower Toddler Unit with Tunnel 6 Jumper Square - 1.5 x 1.5m 3 Way Seesaw 8 Supernova Parcour 001 Activity Trail 5 Balancing Water Lilies Activity Trail Magility Trail 4 12 Overhead Ladder **Site Information** 13 Junior Tower with Track Rider All play equipment to be removed and disposed of. Only x1 existing flat swing South of playground to remain. All removed surfacing to be reinstated back to grass or covered in new rubber mulch. Existing x2 springers to be kept and relocated. Tree Climber Triple Somersault Bars 6 Shell Nest Swing **Surfacing Key** Existing Flat Swings Forest Green Rubber Mulch **Existing Grass** Red Wetpour Wear Pads Existing Tarmac Path Grass Mat Safety Surfacing **Existing Fenceline** Existing Rubber Tiles