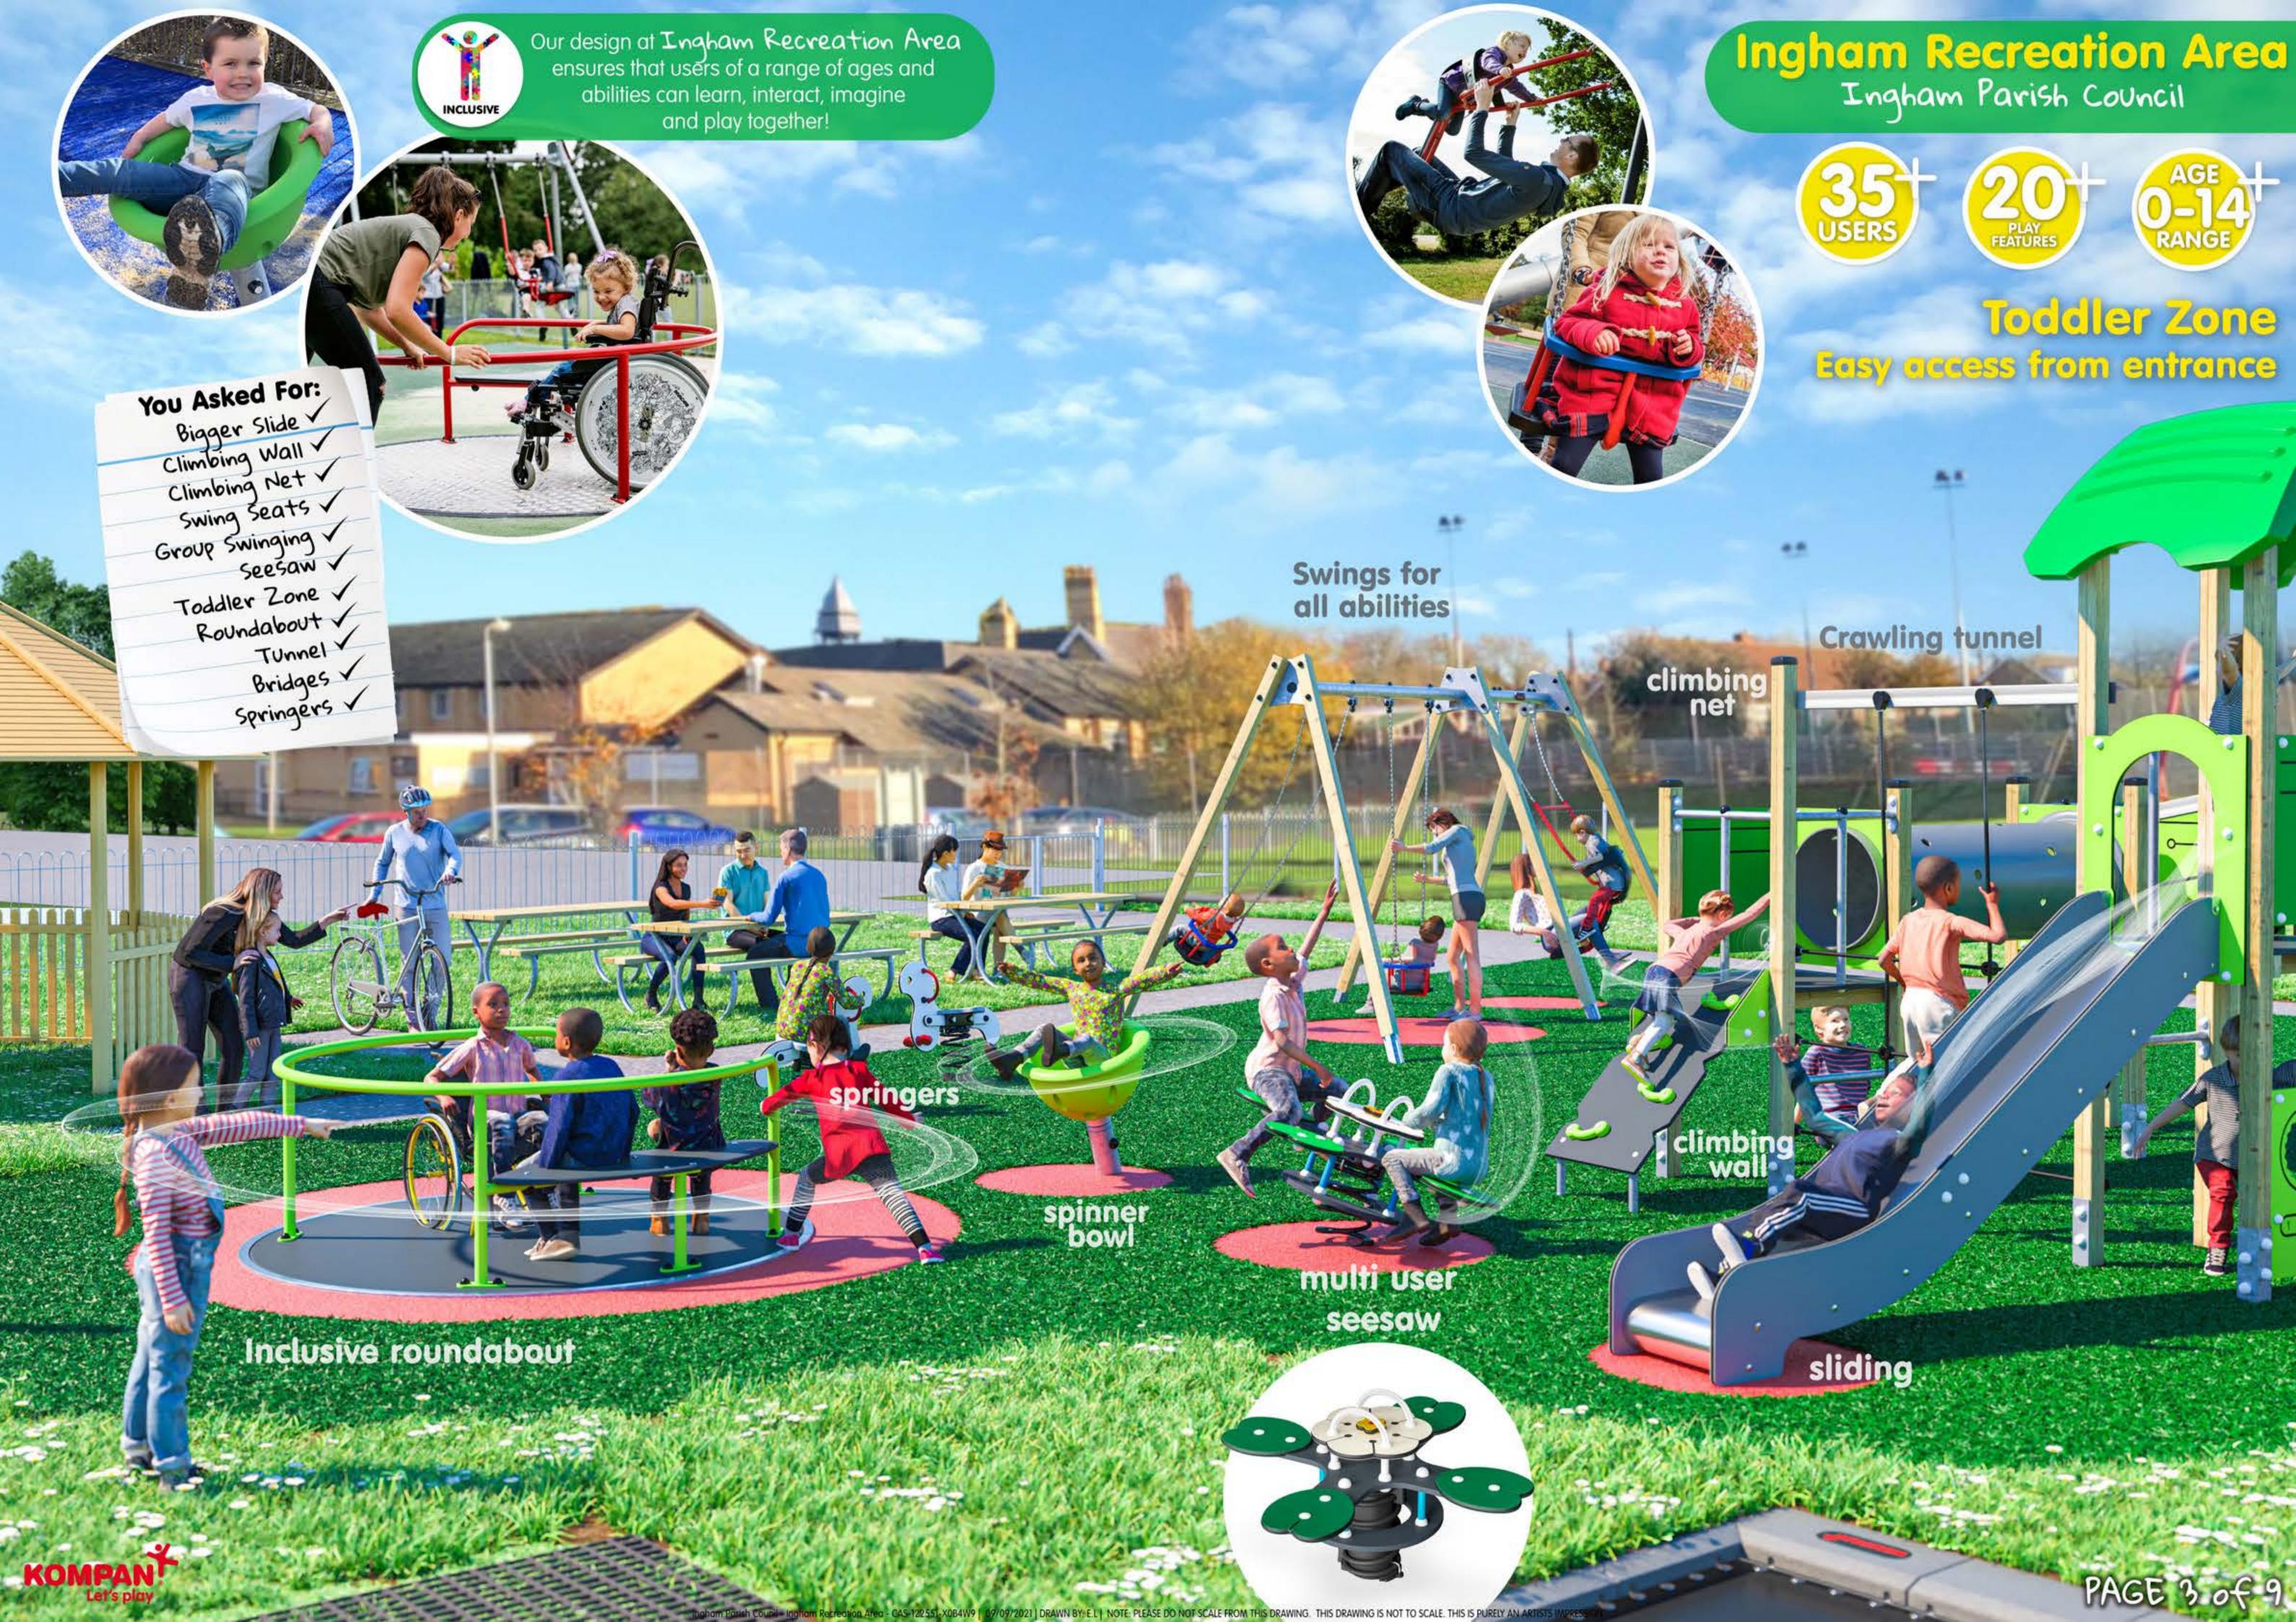

## Ingham Recreation Area Ingham Parish Council Existing Picnic Tables relocated by client Existing Gazebo **Product Key** Relocated existing Double Cradle Swing with You & Me Swing springers x2 Spinner Bowl - Lime Green Water Lilies 4 Way Springer 4 Inclusive Roundabout 6 Four Tower Toddler Unit with Tunnel 6 Jumper Square - 1.5 x 1.5m 3 Way Seesaw 8 Supernova Parcour 001 Activity Trail 5 Balancing Water Lilies Activity Trail Magility Trail 4 12 Overhead Ladder **Site Information** 13 Junior Tower with Track Rider All play equipment to be removed and disposed of. Only x1 existing flat swing South of playground to remain. All removed surfacing to be reinstated back to grass or covered in new rubber mulch. Existing x2 springers to be kept and relocated. Tree Climber Triple Somersault Bars 6 Shell Nest Swing **Surfacing Key** Existing Flat Swings Forest Green Rubber Mulch **Existing Grass** Red Wetpour Wear Pads Existing Tarmac Path Grass Mat Safety Surfacing **Existing Fenceline** Existing Rubber Tiles