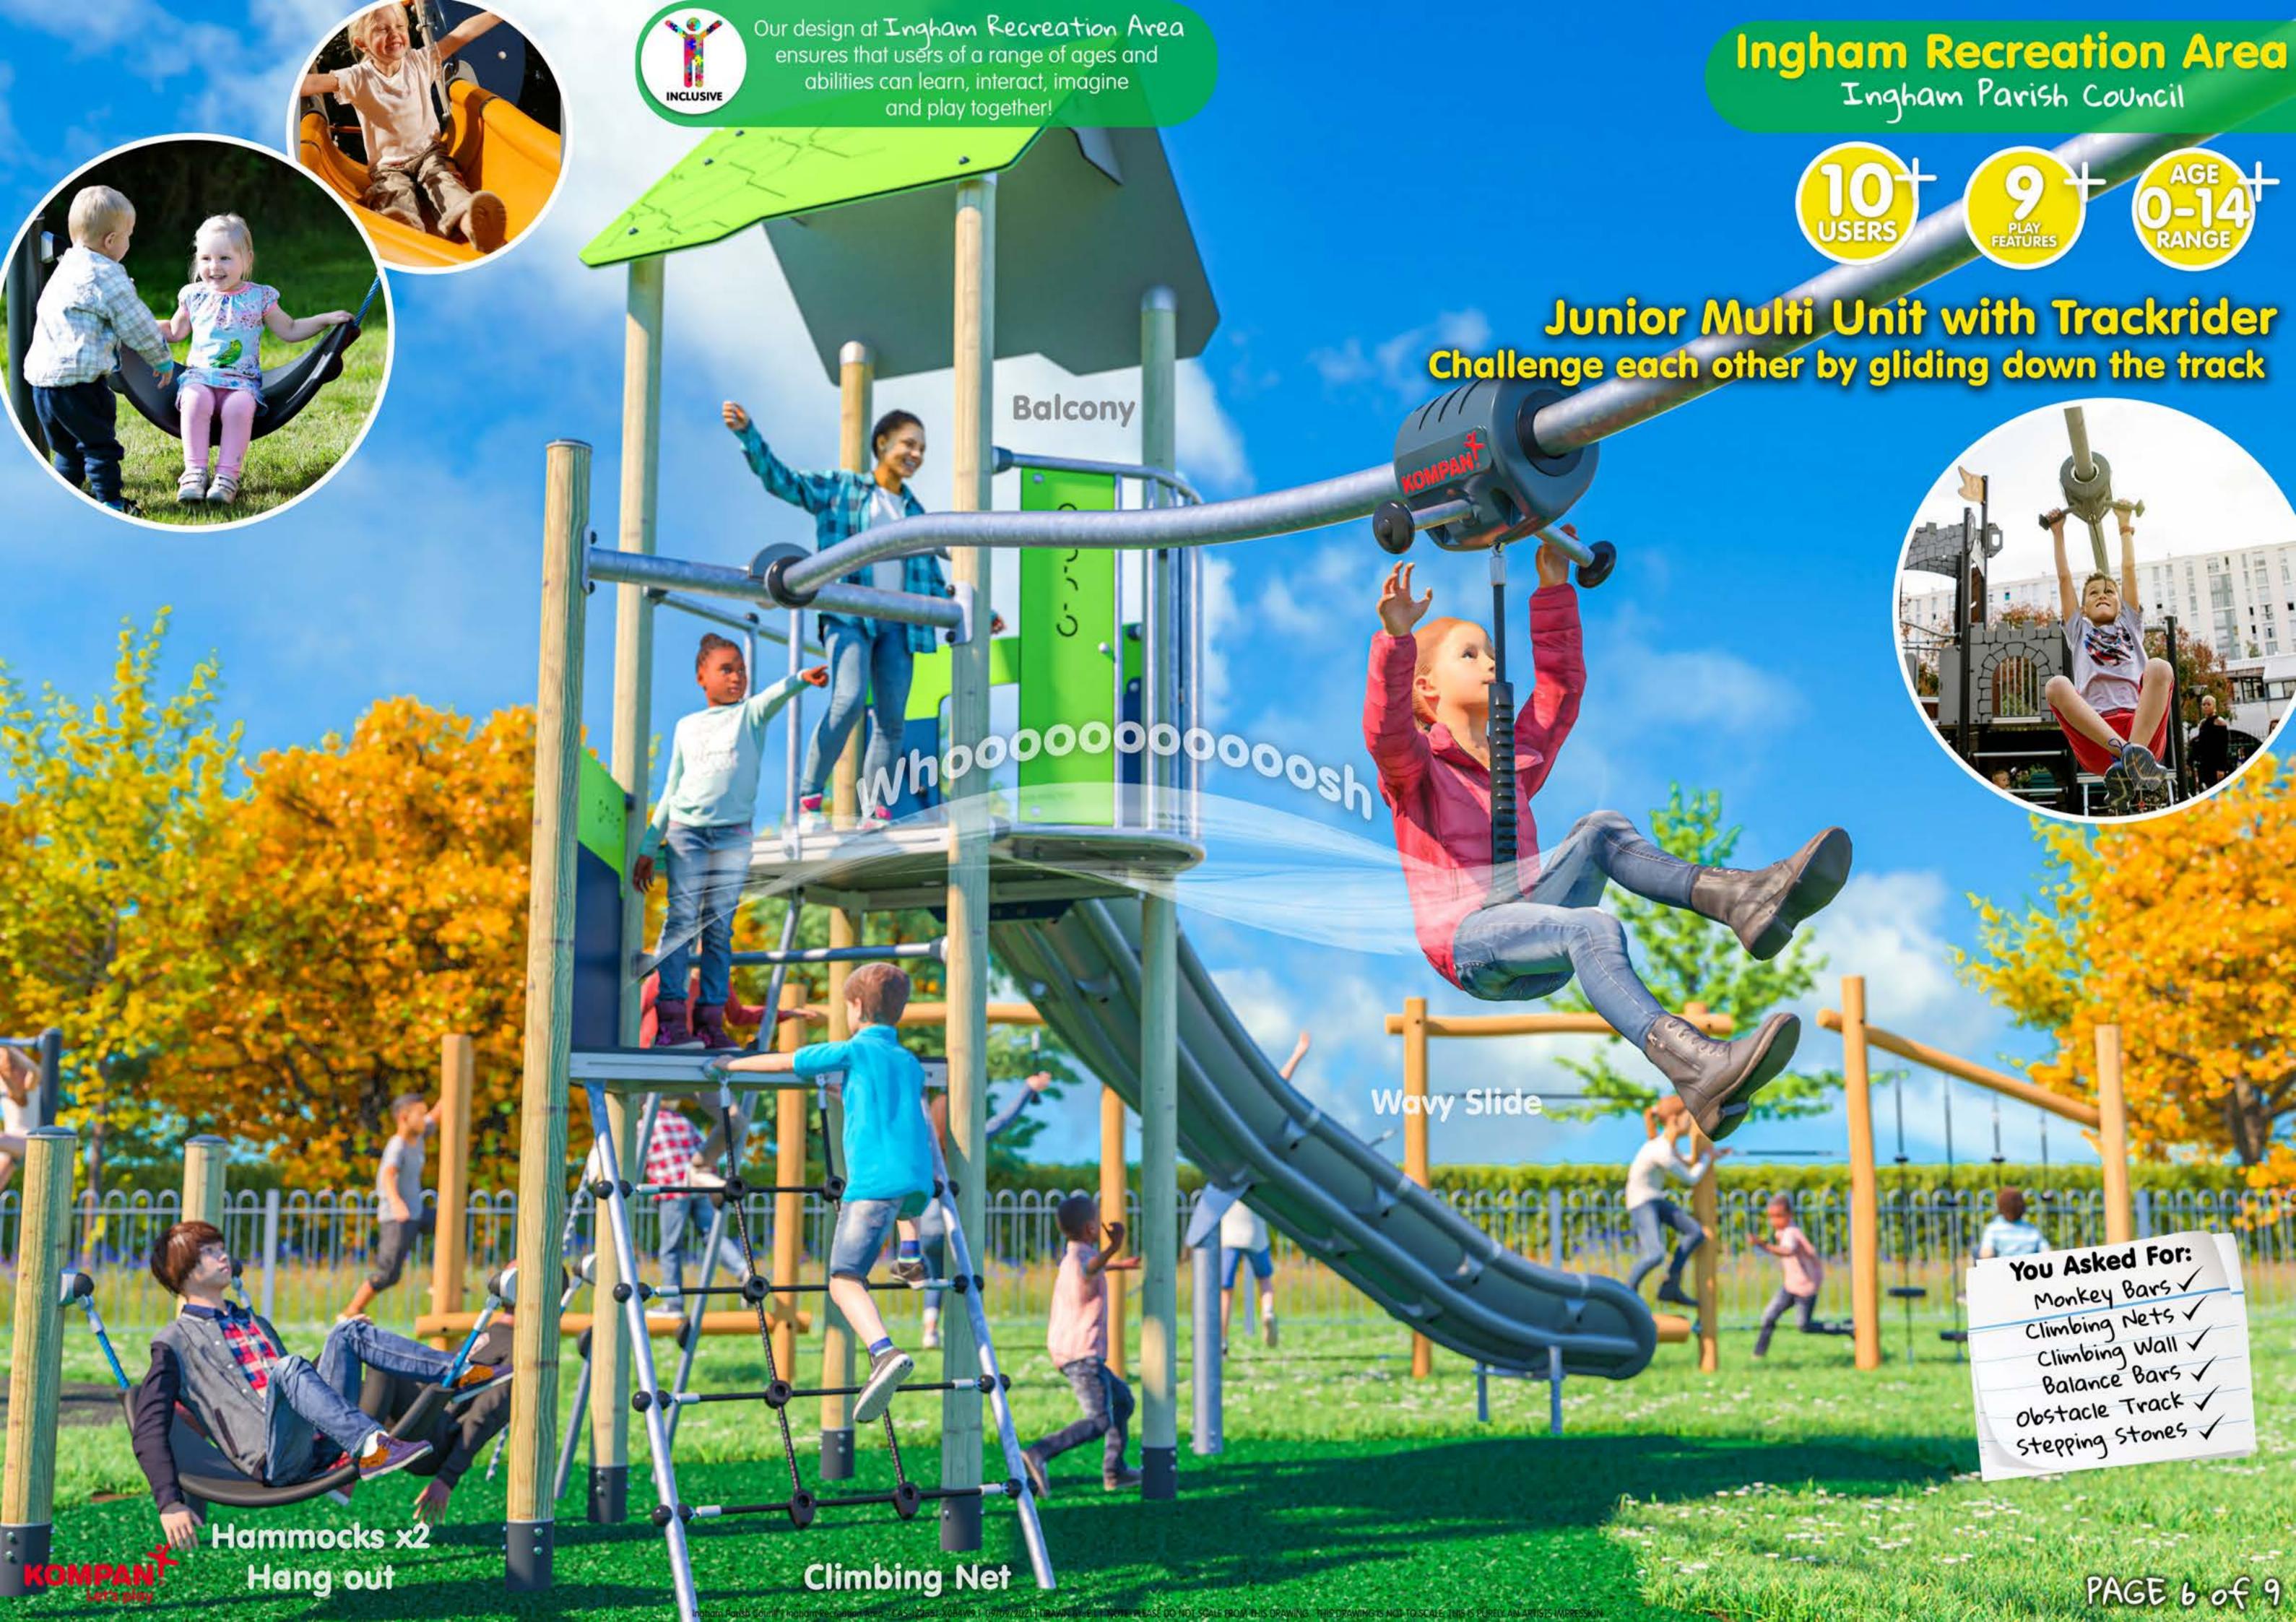

## Ingham Recreation Area Ingham Parish Council Existing Picnic Tables relocated by client Existing Gazebo **Product Key** Relocated existing Double Cradle Swing with You & Me Swing springers x2 Spinner Bowl - Lime Green Water Lilies 4 Way Springer 4 Inclusive Roundabout 6 Four Tower Toddler Unit with Tunnel 6 Jumper Square - 1.5 x 1.5m 3 Way Seesaw 8 Supernova Parcour 001 Activity Trail 5 Balancing Water Lilies Activity Trail Magility Trail 4 12 Overhead Ladder **Site Information** 13 Junior Tower with Track Rider All play equipment to be removed and disposed of. Only x1 existing flat swing South of playground to remain. All removed surfacing to be reinstated back to grass or covered in new rubber mulch. Existing x2 springers to be kept and relocated. Tree Climber Triple Somersault Bars 6 Shell Nest Swing **Surfacing Key** Existing Flat Swings Forest Green Rubber Mulch **Existing Grass** Red Wetpour Wear Pads Existing Tarmac Path Grass Mat Safety Surfacing **Existing Fenceline** Existing Rubber Tiles