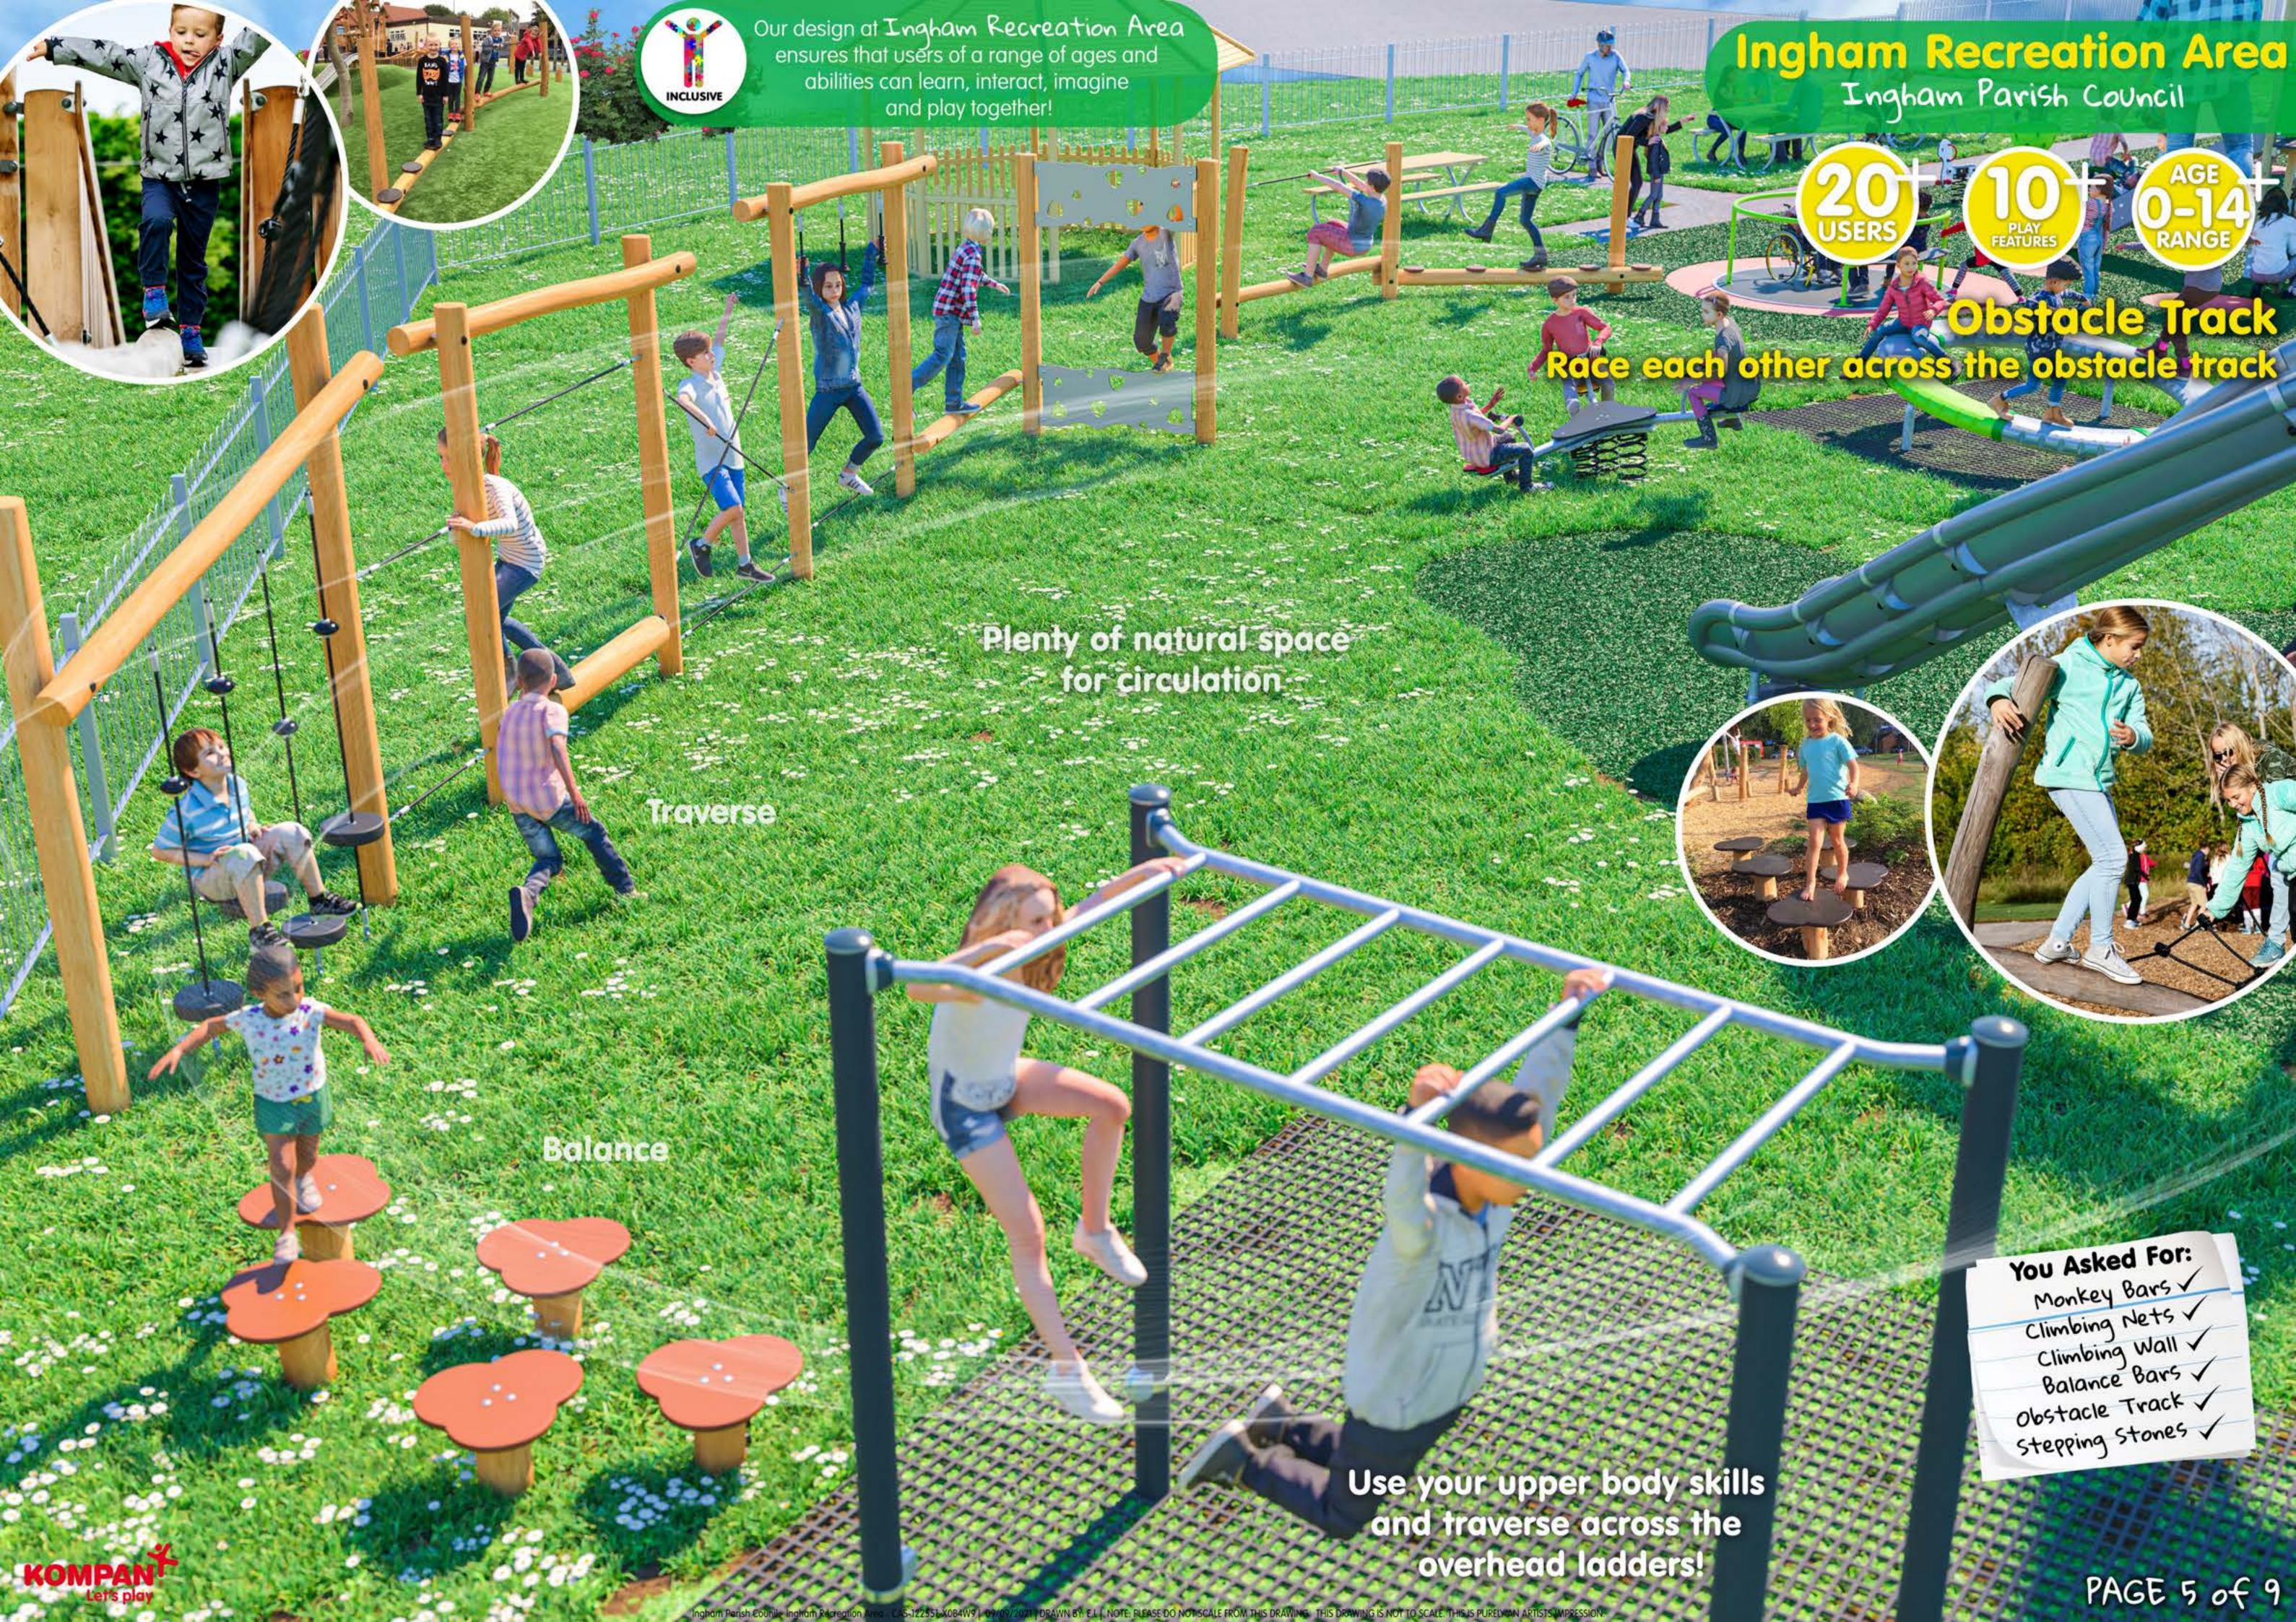

## Ingham Recreation Area Ingham Parish Council Existing Picnic Tables relocated by client Existing Gazebo **Product Key** Relocated existing Double Cradle Swing with You & Me Swing springers x2 Spinner Bowl - Lime Green Water Lilies 4 Way Springer 4 Inclusive Roundabout 6 Four Tower Toddler Unit with Tunnel 6 Jumper Square - 1.5 x 1.5m 3 Way Seesaw 8 Supernova Parcour 001 Activity Trail 5 Balancing Water Lilies Activity Trail Magility Trail 4 12 Overhead Ladder **Site Information** 13 Junior Tower with Track Rider All play equipment to be removed and disposed of. Only x1 existing flat swing South of playground to remain. All removed surfacing to be reinstated back to grass or covered in new rubber mulch. Existing x2 springers to be kept and relocated. Tree Climber Triple Somersault Bars 6 Shell Nest Swing **Surfacing Key** Existing Flat Swings Forest Green Rubber Mulch **Existing Grass** Red Wetpour Wear Pads Existing Tarmac Path Grass Mat Safety Surfacing **Existing Fenceline** Existing Rubber Tiles