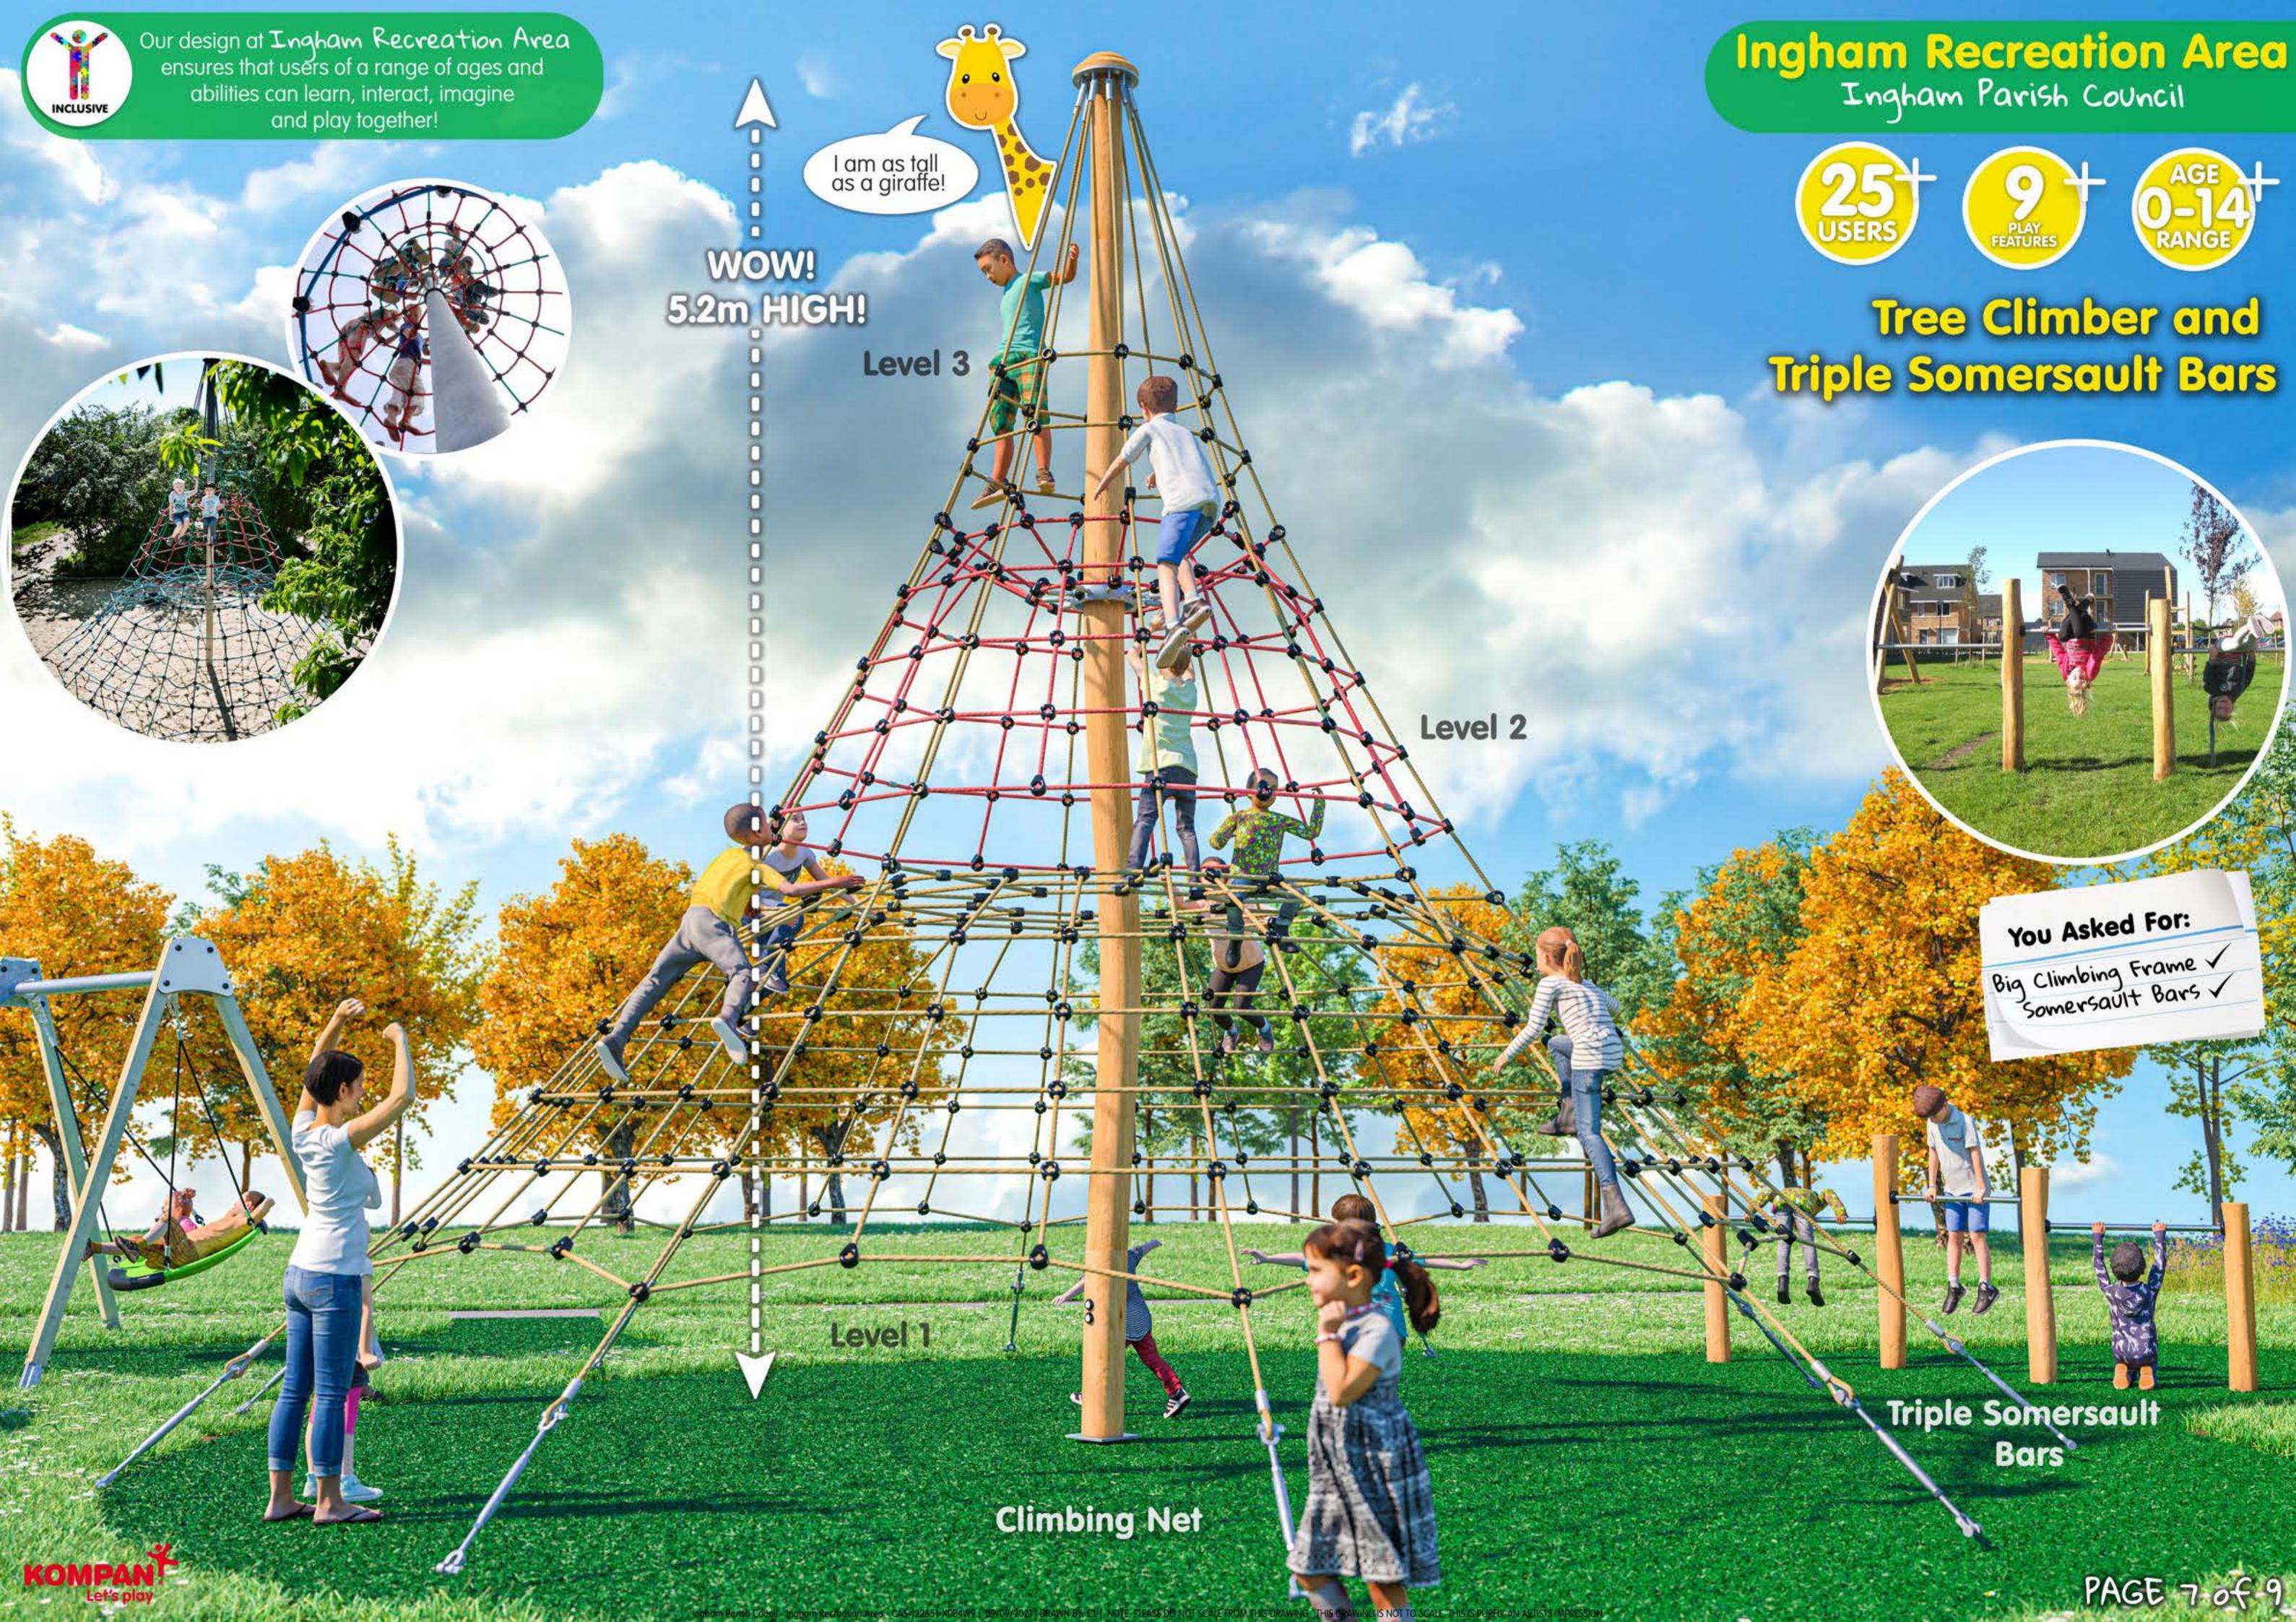

## Ingham Recreation Area Ingham Parish Council Existing Picnic Tables relocated by client Existing Gazebo **Product Key** Relocated existing Double Cradle Swing with You & Me Swing springers x2 Spinner Bowl - Lime Green Water Lilies 4 Way Springer 4 Inclusive Roundabout 6 Four Tower Toddler Unit with Tunnel 6 Jumper Square - 1.5 x 1.5m 3 Way Seesaw 8 Supernova Parcour 001 Activity Trail 5 Balancing Water Lilies Activity Trail Magility Trail 4 12 Overhead Ladder **Site Information** 13 Junior Tower with Track Rider All play equipment to be removed and disposed of. Only x1 existing flat swing South of playground to remain. All removed surfacing to be reinstated back to grass or covered in new rubber mulch. Existing x2 springers to be kept and relocated. Tree Climber Triple Somersault Bars 6 Shell Nest Swing **Surfacing Key** Existing Flat Swings Forest Green Rubber Mulch **Existing Grass** Red Wetpour Wear Pads Existing Tarmac Path Grass Mat Safety Surfacing **Existing Fenceline** Existing Rubber Tiles