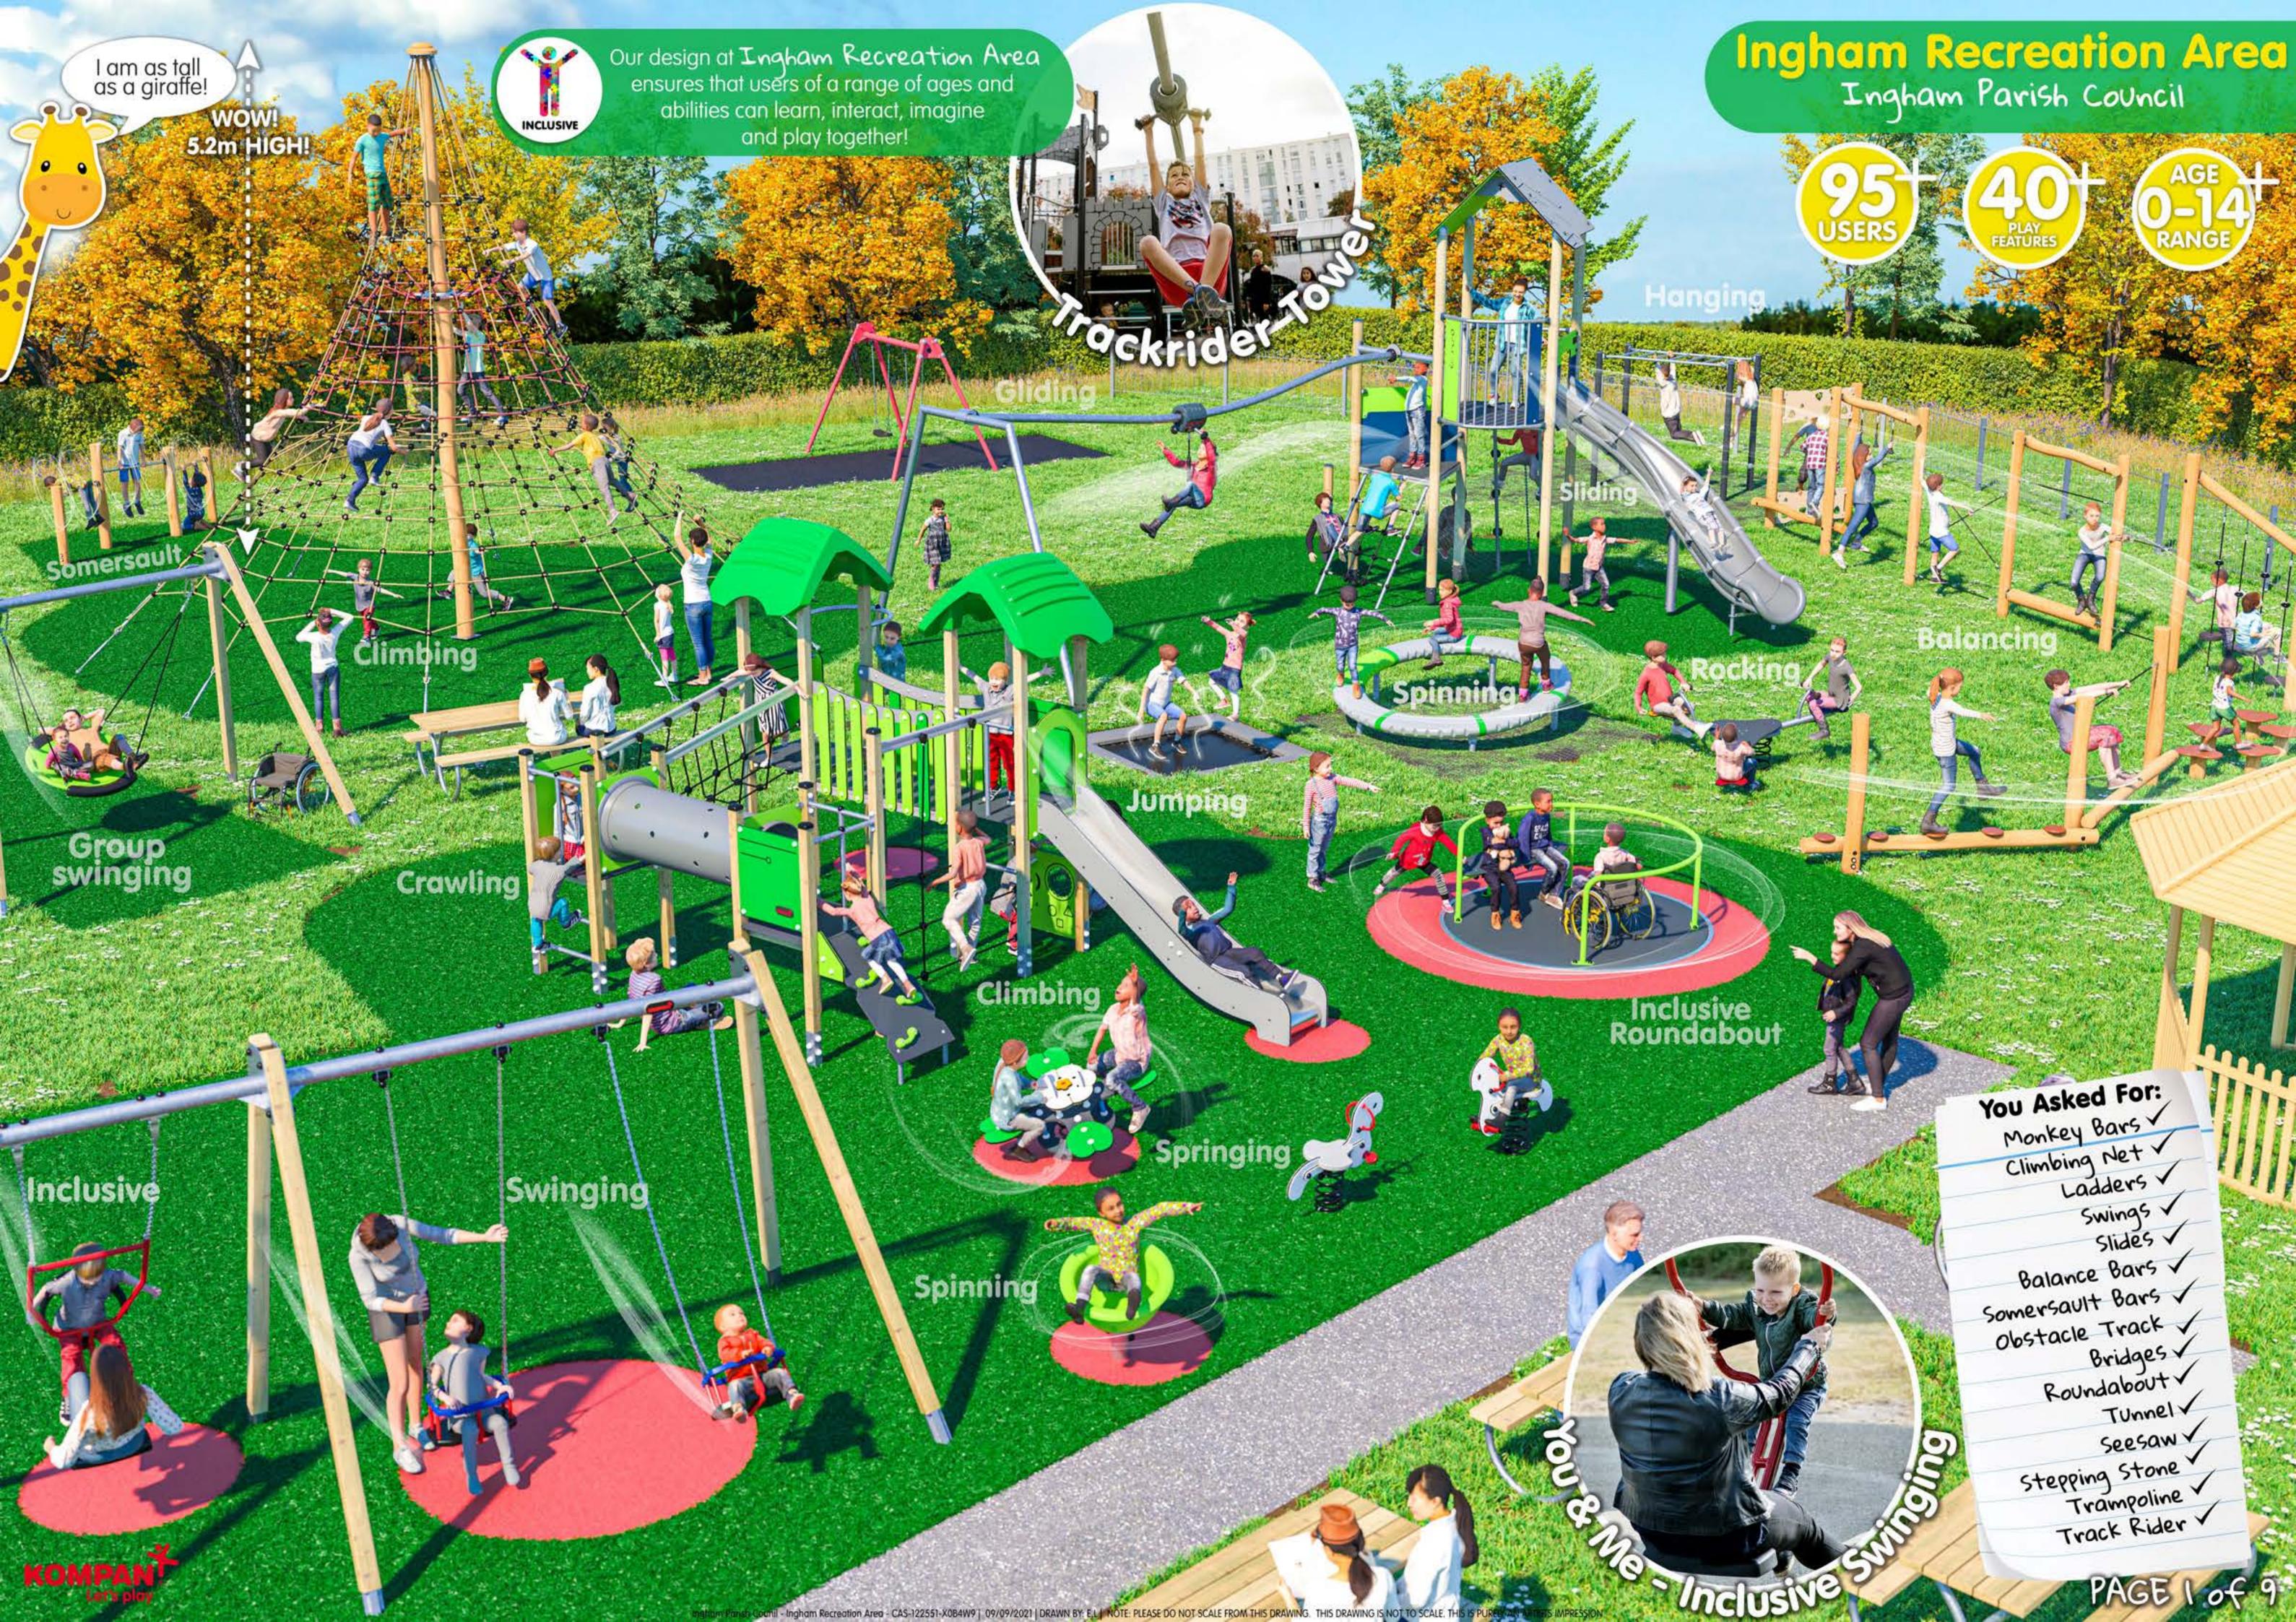

## Ingham Recreation Area Ingham Parish Council Existing Picnic Tables relocated by client Existing Gazebo **Product Key** Relocated existing Double Cradle Swing with You & Me Swing springers x2 Spinner Bowl - Lime Green Water Lilies 4 Way Springer 4 Inclusive Roundabout 6 Four Tower Toddler Unit with Tunnel 6 Jumper Square - 1.5 x 1.5m 3 Way Seesaw 8 Supernova Parcour 001 Activity Trail 5 Balancing Water Lilies Activity Trail Magility Trail 4 12 Overhead Ladder **Site Information** 13 Junior Tower with Track Rider All play equipment to be removed and disposed of. Only x1 existing flat swing South of playground to remain. All removed surfacing to be reinstated back to grass or covered in new rubber mulch. Existing x2 springers to be kept and relocated. Tree Climber Triple Somersault Bars 6 Shell Nest Swing **Surfacing Key** Existing Flat Swings Forest Green Rubber Mulch **Existing Grass** Red Wetpour Wear Pads Existing Tarmac Path Grass Mat Safety Surfacing **Existing Fenceline** Existing Rubber Tiles