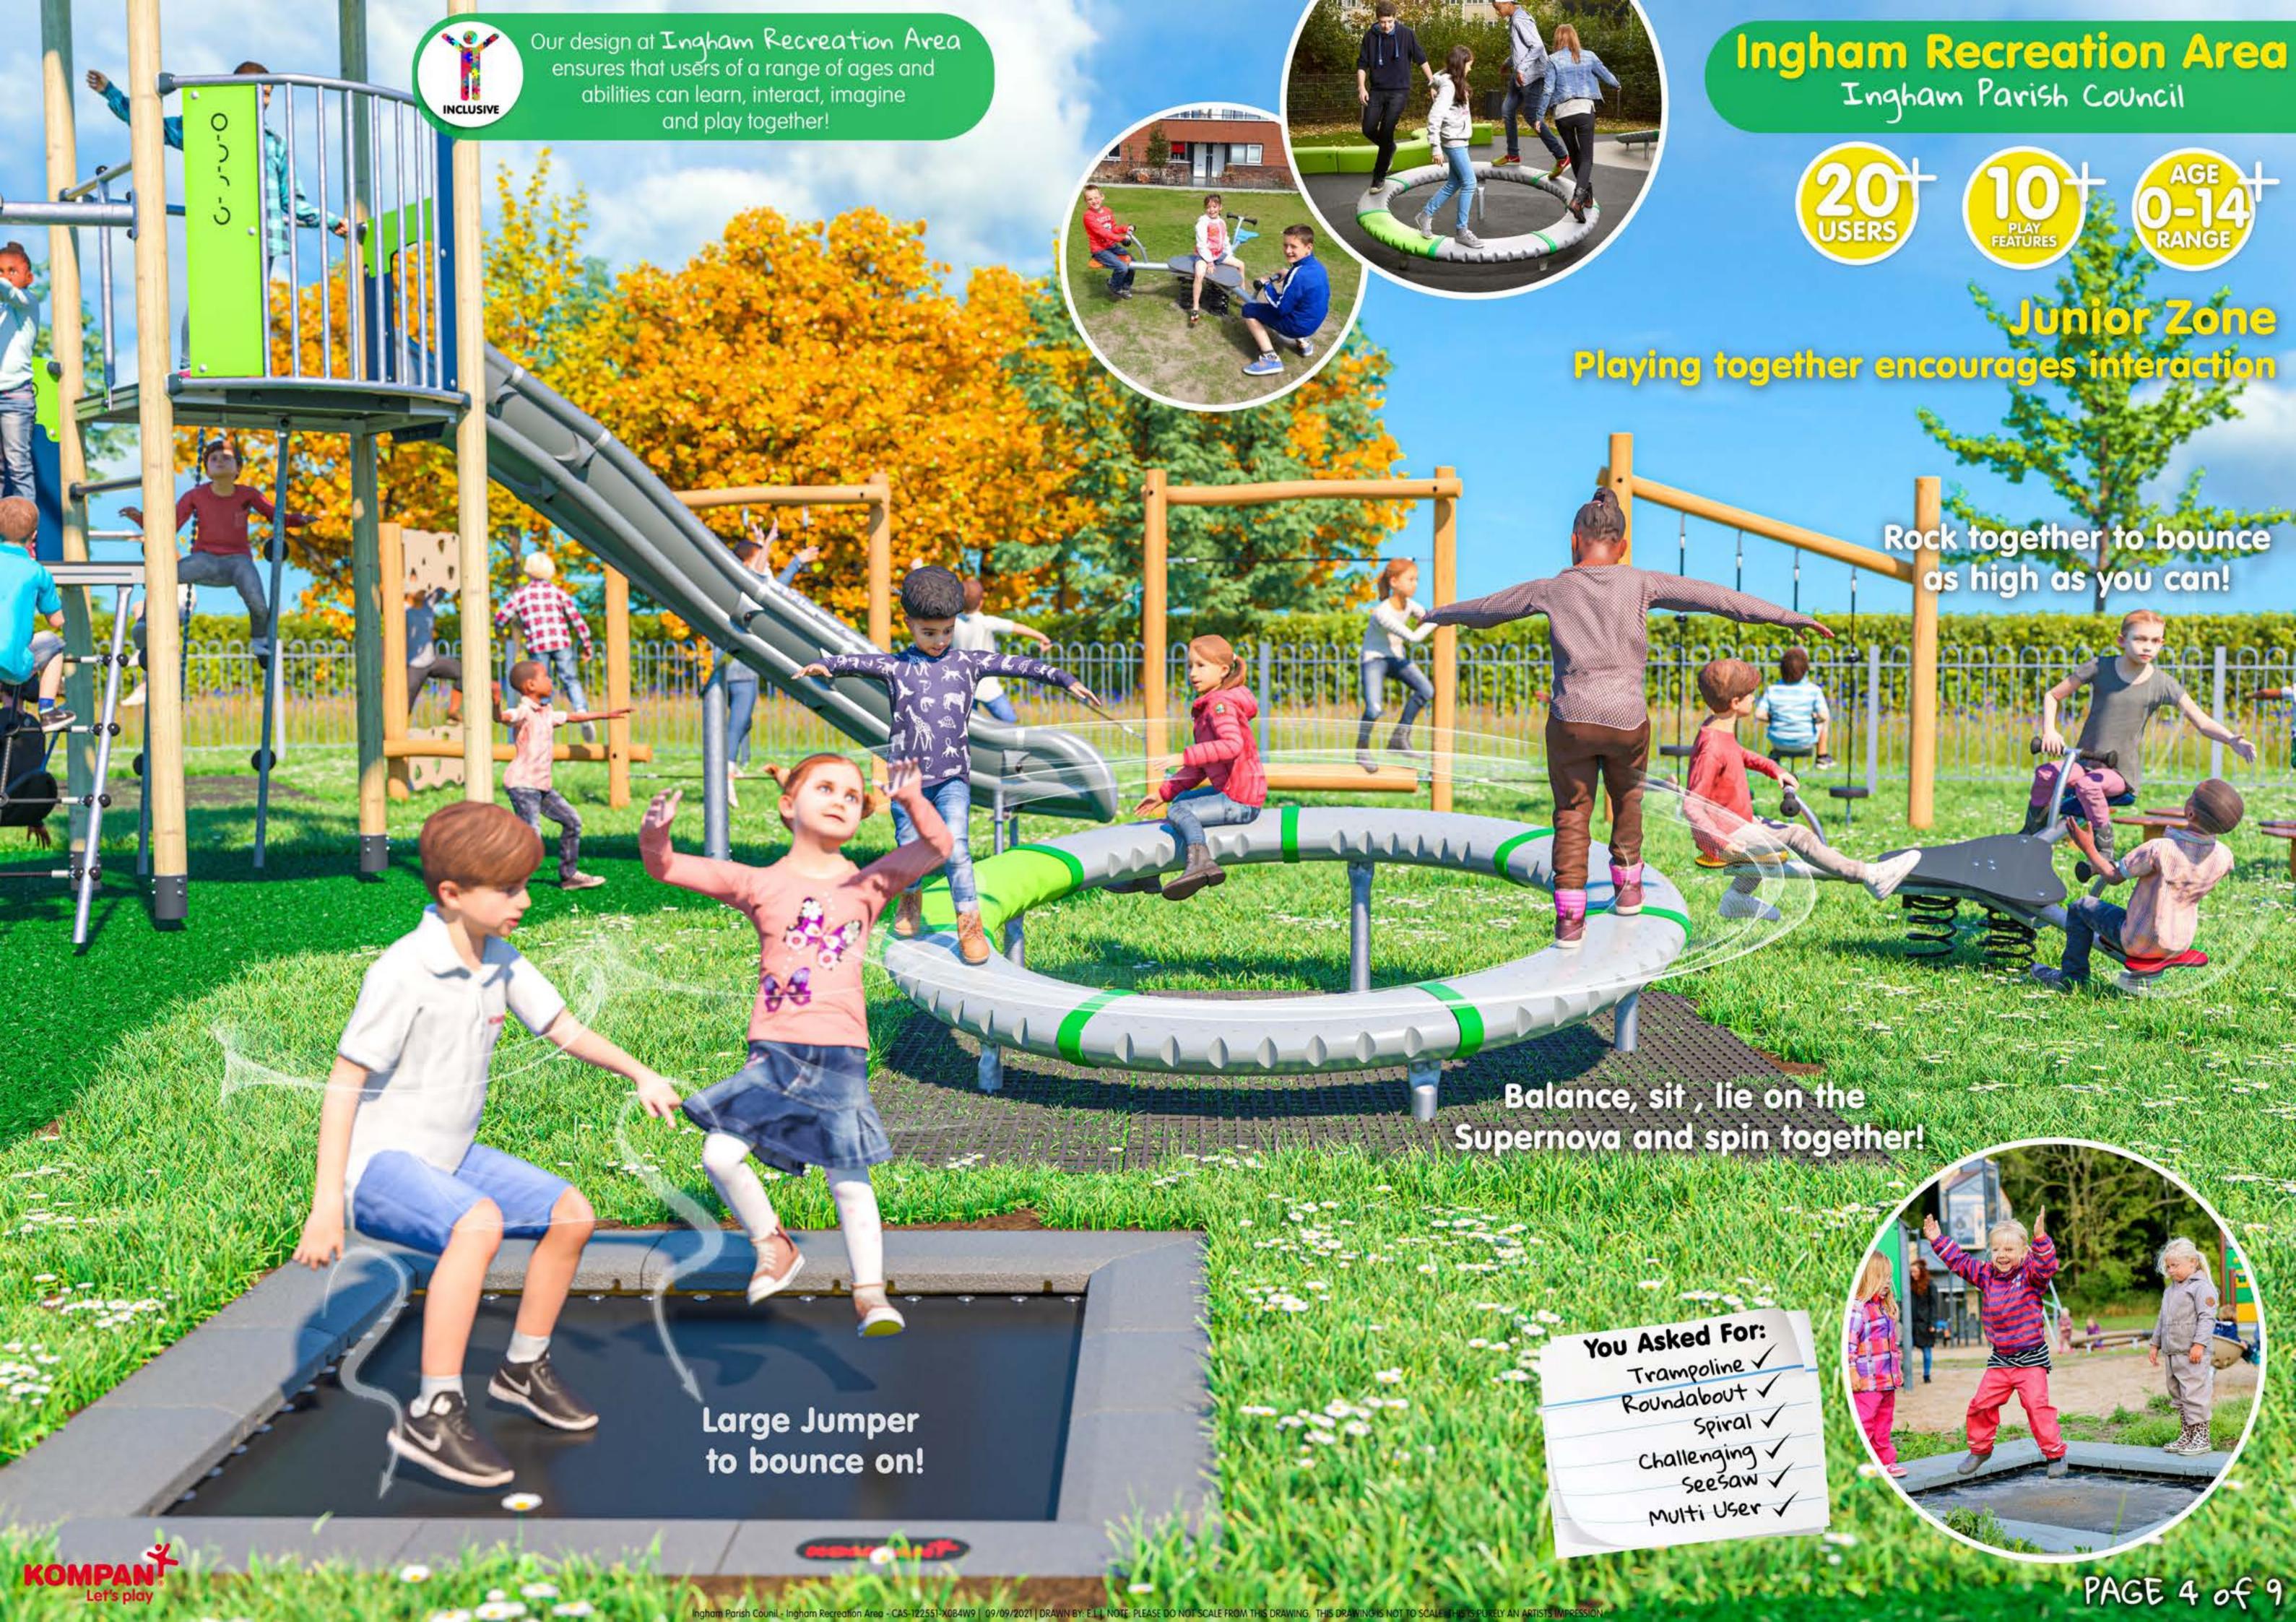

## Ingham Recreation Area Ingham Parish Council Existing Picnic Tables relocated by client Existing Gazebo **Product Key** Relocated existing Double Cradle Swing with You & Me Swing springers x2 Spinner Bowl - Lime Green Water Lilies 4 Way Springer 4 Inclusive Roundabout 6 Four Tower Toddler Unit with Tunnel 6 Jumper Square - 1.5 x 1.5m 3 Way Seesaw 8 Supernova Parcour 001 Activity Trail 5 Balancing Water Lilies Activity Trail Magility Trail 4 12 Overhead Ladder **Site Information** 13 Junior Tower with Track Rider All play equipment to be removed and disposed of. Only x1 existing flat swing South of playground to remain. All removed surfacing to be reinstated back to grass or covered in new rubber mulch. Existing x2 springers to be kept and relocated. Tree Climber Triple Somersault Bars 6 Shell Nest Swing **Surfacing Key** Existing Flat Swings Forest Green Rubber Mulch **Existing Grass** Red Wetpour Wear Pads Existing Tarmac Path Grass Mat Safety Surfacing **Existing Fenceline** Existing Rubber Tiles