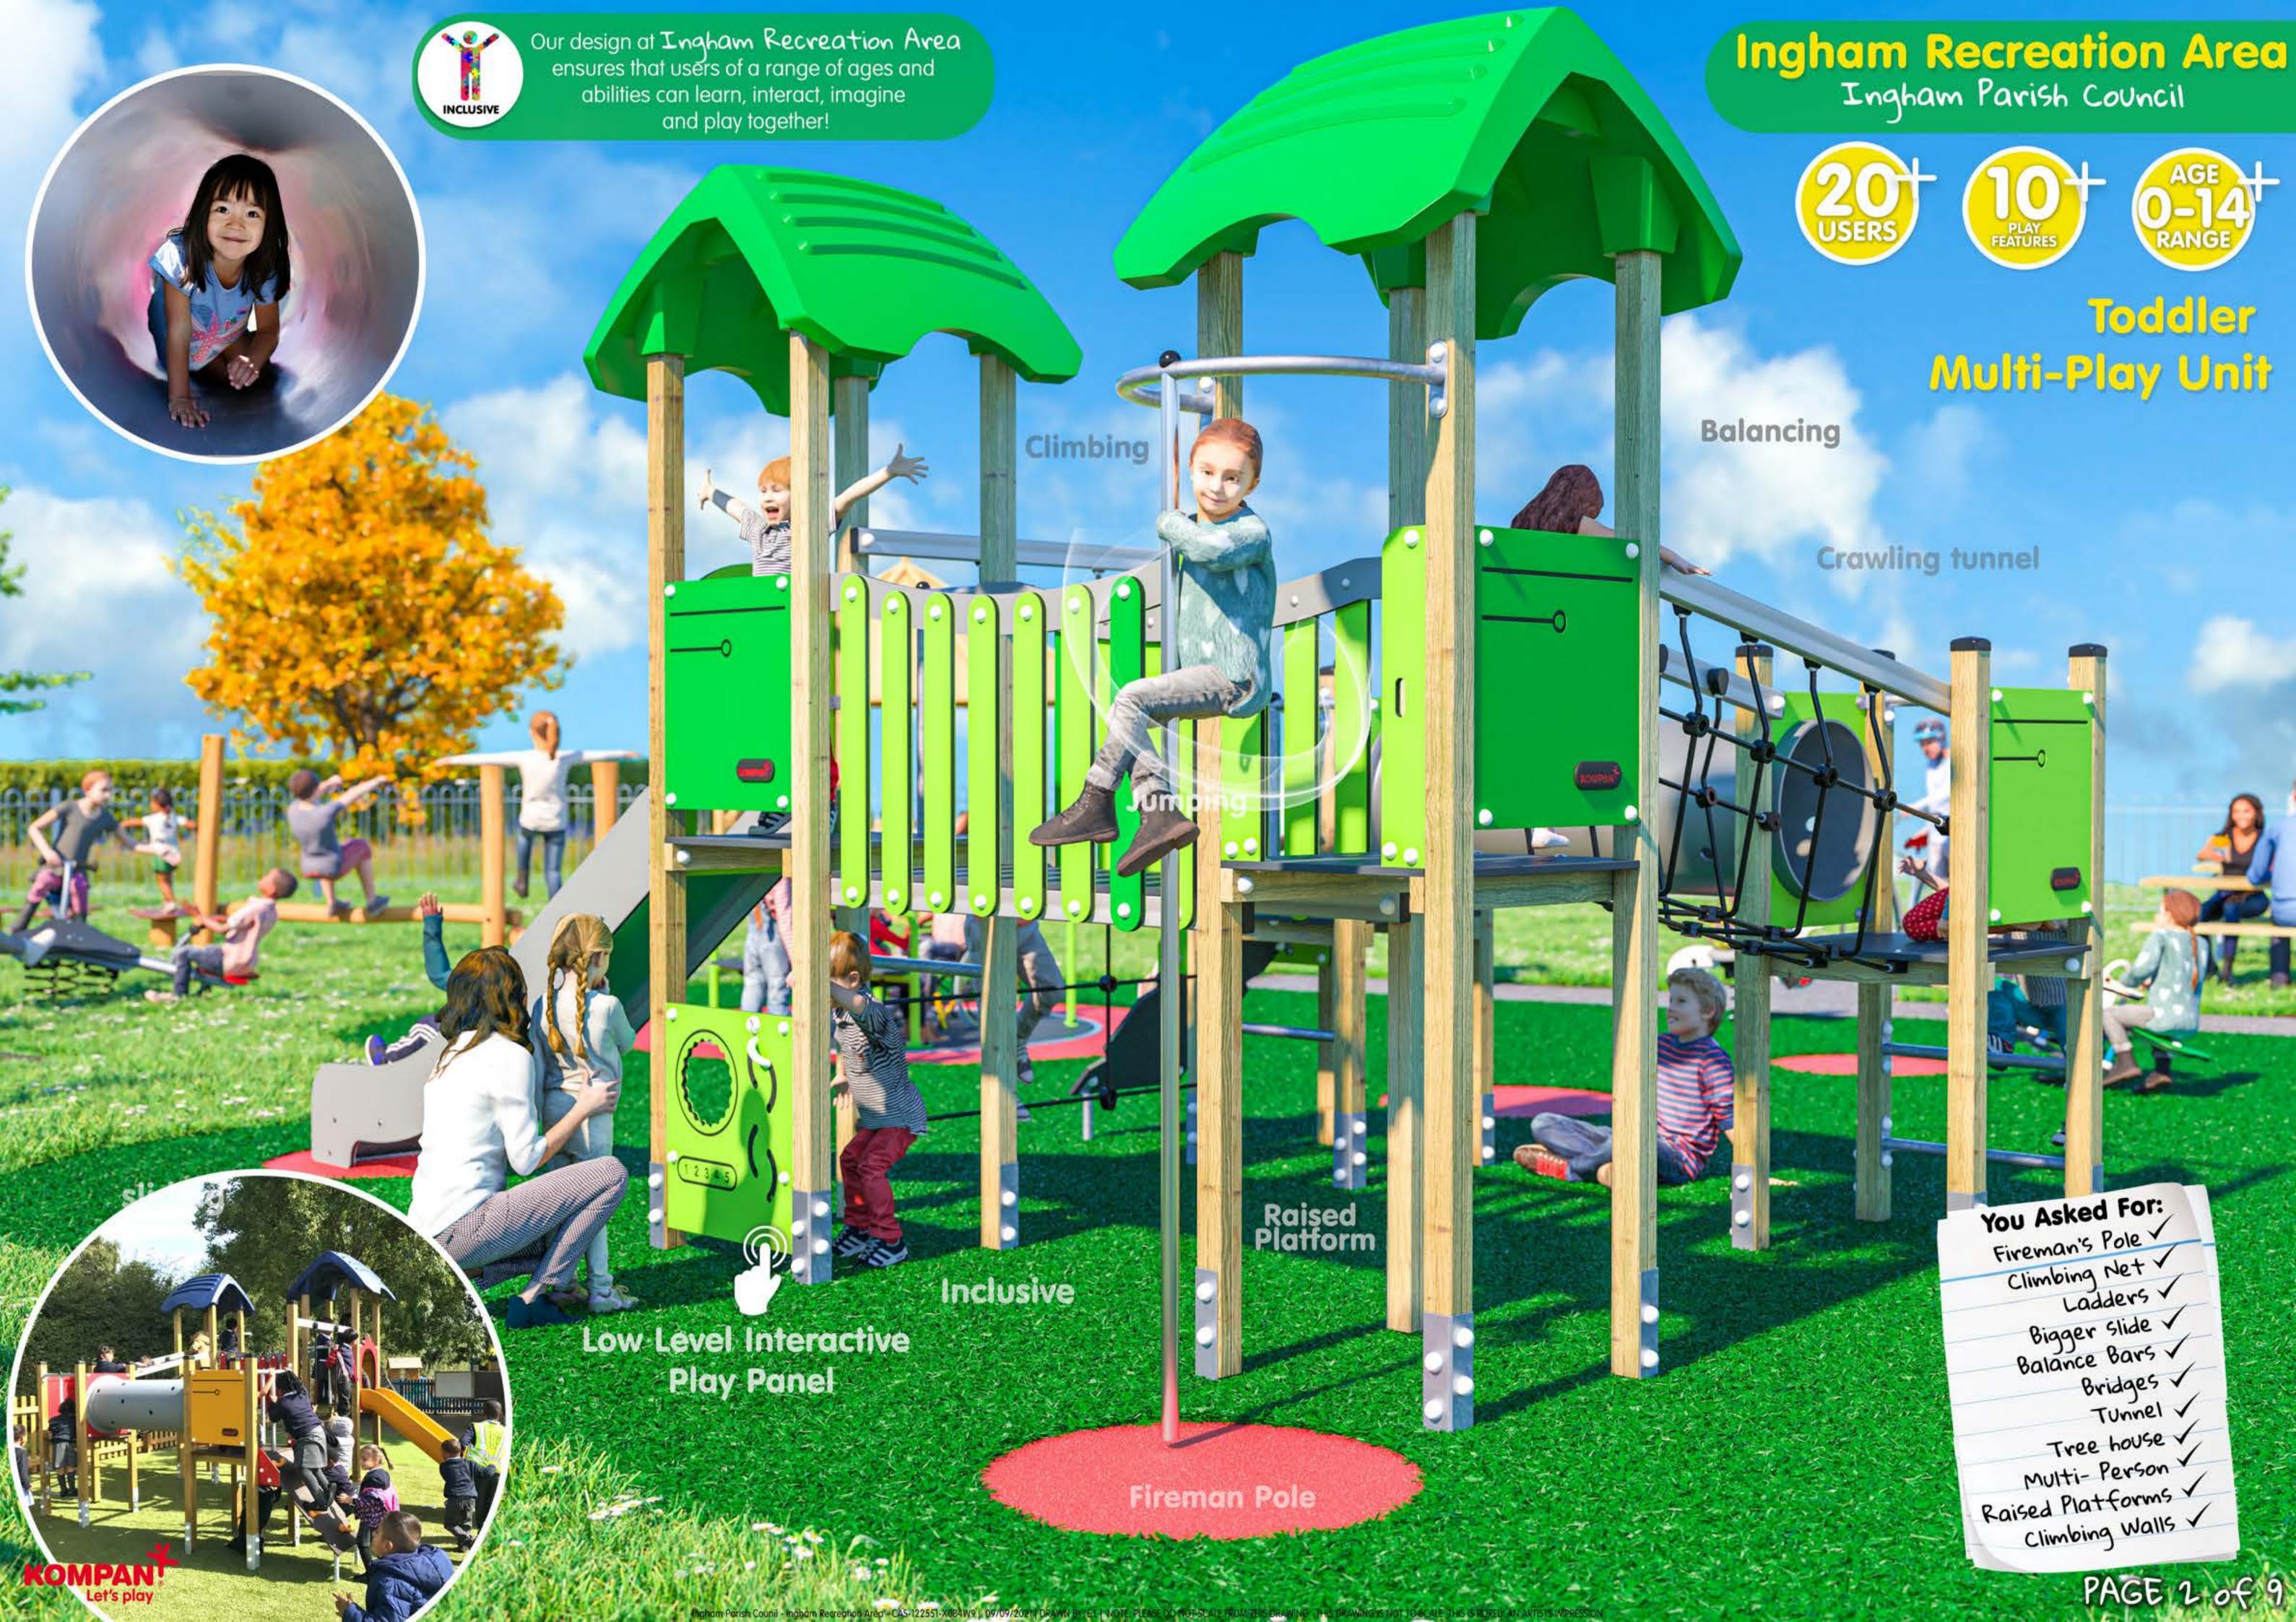

## Ingham Recreation Area Ingham Parish Council Existing Picnic Tables relocated by client Existing Gazebo **Product Key** Relocated existing Double Cradle Swing with You & Me Swing springers x2 Spinner Bowl - Lime Green Water Lilies 4 Way Springer 4 Inclusive Roundabout 6 Four Tower Toddler Unit with Tunnel 6 Jumper Square - 1.5 x 1.5m 3 Way Seesaw 8 Supernova Parcour 001 Activity Trail 5 Balancing Water Lilies Activity Trail Magility Trail 4 12 Overhead Ladder **Site Information** 13 Junior Tower with Track Rider All play equipment to be removed and disposed of. Only x1 existing flat swing South of playground to remain. All removed surfacing to be reinstated back to grass or covered in new rubber mulch. Existing x2 springers to be kept and relocated. Tree Climber Triple Somersault Bars 6 Shell Nest Swing **Surfacing Key** Existing Flat Swings Forest Green Rubber Mulch **Existing Grass** Red Wetpour Wear Pads Existing Tarmac Path Grass Mat Safety Surfacing **Existing Fenceline** Existing Rubber Tiles